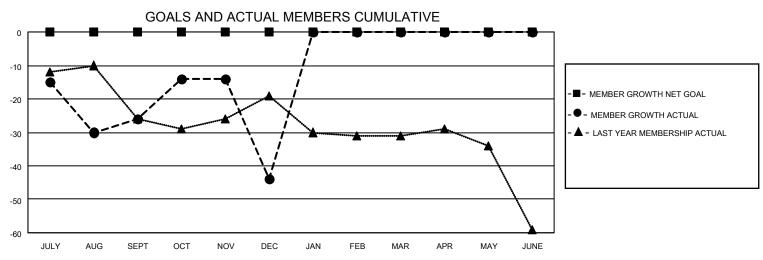

## District 16 L

| Clubs RESULTS FOR 2021-2022 |   |   |   | Members RESULTS FOR 2021-2022 |   |    |    |
|-----------------------------|---|---|---|-------------------------------|---|----|----|
|                             |   |   |   |                               |   |    |    |
| JULY/AUG/SEPT               | 0 | 0 | 1 | JULY/AUG/SEPT                 | 0 | 55 | 72 |
| OCT/NOV/DEC                 | 0 | 0 | 2 | OCT/NOV/DEC                   | 0 | 34 | 50 |
| JAN/FEB/MAR                 | 0 | 0 | 0 | JAN/FEB/MAR                   | 0 | 0  | 0  |
| APR/MAY/JUNE                | 0 | 0 | 0 | APR/MAY/JUNE                  | 0 | 0  | 0  |

## GOALS AND ACTUAL NEW CLUBS CUMULATIVE

| DROPPED CLUBS: 3 |     | 20 CLUBS OF 56 ADDED 1 OR<br>MORE NEW MEMBERS | GENDER DISTRIBUTION                |                              |  |
|------------------|-----|-----------------------------------------------|------------------------------------|------------------------------|--|
|                  |     |                                               | MALE<br>FEMALE                     | 895 (65.52%)<br>461 (33.75%) |  |
| DROPPED MEMBERS  |     |                                               | NON BINARY<br>PREFER NOT TO ANSWER | 0 (0.00%)<br>10 (0.73%)      |  |
| DECEASED         | 7   |                                               | THEFERMOTTO ANOWER                 | 10 (0.7070)                  |  |
| CLUB CANCELLED   | 33  | CLICK HERE FOR CUMULATIVE                     | TOTAL FAMILY UNIT MEMBERS          | 189                          |  |
| OTHER            | 82  | MEMBERSHIP DATA                               |                                    |                              |  |
| TOTAL            | 122 |                                               | FAMILY MEMBERS PAYING HALF DUES 99 |                              |  |
|                  |     |                                               |                                    |                              |  |